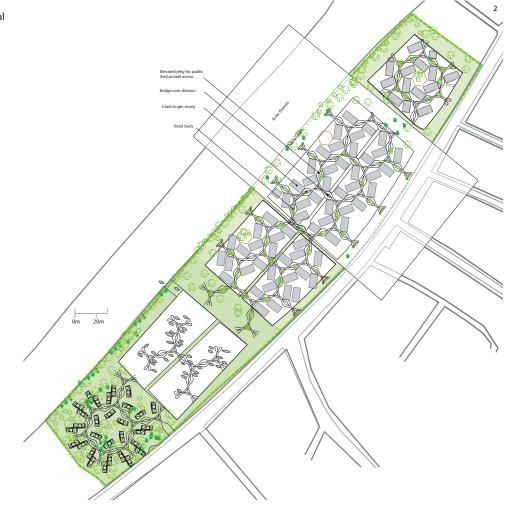

3

- Illustrations
- 1/ Exploded axonometric of a typical ECOfloat dwelling
- 2/ Aerial of the site in Kingston Upon Thames, London
- 3/ Site plan
- 4/ Birds eye perspective of the floating dwellings
- 5/ Individual dwellings and access 'lilies'