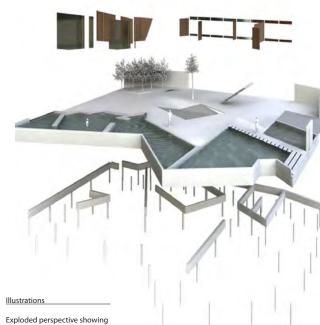

## 032.**0/** Beauvallon Spa

Client: Date: Status: Parkview International April 2009 Outline Proposal £1.2m

- 1/ Exploded perspective showing construction elements
- 2/ Aerial perspective of one of the spa suites
- 3/ The communal garden/spa entrance
- 4/ First floor
- 5/ Courtyard garden entrance
- 6/ Courtyard gardens