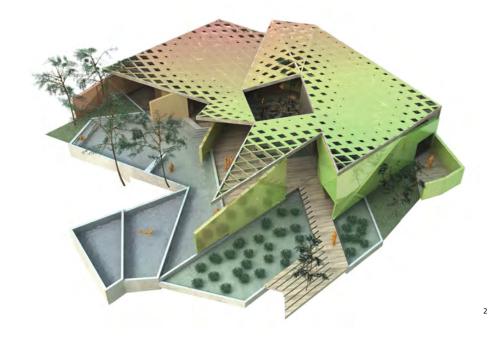

## 032.**0/** Beauvallon Spa

Client: Date: Status: Parkview International April 2009 Outline Proposal £1.2m

- 1/ Exploded perspective showing construction elements
- 2/ Aerial perspective of one of the spa suites
- 3/ The communal garden/spa entrance
- 4/ First floor
- 5/ Courtyard garden entrance
- 6/ Courtyard gardens

## 01 Description

The project which is located next to the luxury resort complex was designed as a Natural Eco Spa. The building comprises series of spaces.

Each space offers special spa treatment and therefore requires individual environmental conditions. This is ensured by the performative roof and facade that react on those requirements.